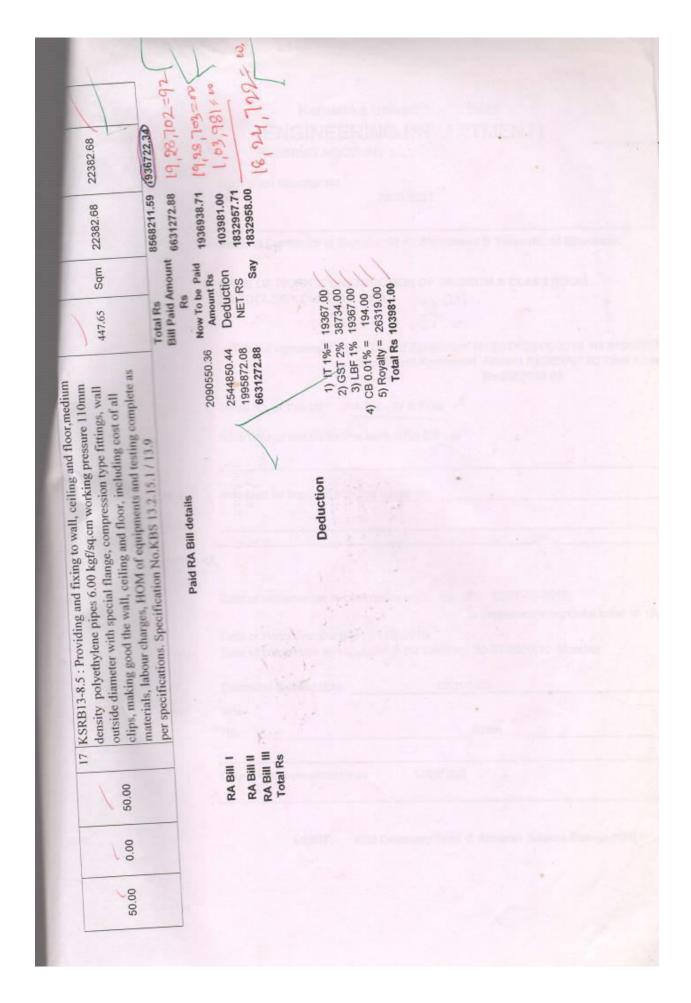

| Received Rs (                           | 8568608-02                                         | Amount                                                                   |                                                          |
| Ine No<br>erson making                                                                 | ature                                                                                                                                                                                  | ) Rupees                                | . 50                                               | Remarks                                                                  |                                                          |



ಕರ್ನಾಟಕ ವಿಶ್ವವಿದ್ಯಾಲಯ,ಧಾರವಾಡ. ಮಟ ಸಂಖ್ಯೆ:-ಅಪಣಿ ಮಟ:- ... ... ... வு 2018 கால 2018 ಕಡತದಸಂಖ್ಯೇ- ಕ ವಿ ವಿ/ಕಟ್ಟಡ / /2017/18 /2.39 ವಿಷಯ : PROVIDING GARDEN TILES IN FRONT OF KARNATAK ARTS COLLEGE & PAVERS TO ROAD FROM ZOOLOGY LAB TO ARTS COLLEGE BUILDING AT KCD Total ಉಲ್ಲೇಖ: ಪ್ರಾಚಾರ್ಯರರು, ಕರ್ನಾಟಕ ಕಲಾ ಮಹಾವಿದ್ಯಾಲಯ ಇವರ ಪತ್ರ ಸಂಖ್ಯೆ 1)ನಂ ಕೆ.ಎ.ಸಿ.ಡಿ/2018-19/ 260 ದಿನಾಂಕ 28-06 -2018 2)ನಂ ಕೆ.ಎ.ಸಿ.ಡಿ/2018-19/ ದಿನಾಂಕ 02-07 -2018 ನಿವೇದನೆ : ಕರ್ನಾಟಕ ಮಹಾವಿದ್ಯಾಲಯವು "ಶತಮಾನೋತ್ವವ" ಸಂಭ್ರಮಾಚರಣೆ ಆಚರಿಸುತ್ತಿರುತ್ತದೆ, ಸದರ ಕಾರ್ಯ ನಿಮಿತ್ತ ಈಗಾಗಲೆ ಕರ್ನಾಟಕ ಮಹಾವಿದ್ಯಾಲಯ ನವೀಕರಣ ಕಾಮಗಾರಿಯನ್ನು ತಗೆದುಕೊಳ್ಳಲಾಗಿದ್ದು. ಮುಕ್ತಾಯ ಹಂತಕ್ಕೆ ಬಂದಿರುತ್ತದೆ. ಪ್ರಾಚಾರ್ಯರರು, ಕರ್ನಾಟಕ ಕಲಾ ಮಹಾವಿದ್ಯಾಲಯ ಇವರು ಮುಖ್ಯ ಕಟ್ಟಡ ಮುಂದಿನ ಭಾಗದಲ್ಲಿರುವ ಕೂಡು ರಸ್ತೆಗೆ ಗಾರ್ಡನ ಟೈಲ್ಲ ಅಳವಡಿಸುವಂತೆ. ಉಲ್ಲೇಖಿತ ಪತ್ರದಲ್ಲಿ ಕೊರಿರುವರು. ದಿನಾಂಕ 3-7-2018 ರಂದು ಮಾನ್ಮ ಕುಲಸಚಿವರು ಕ.ವಿ.ವಿ ಇವರು ಕೆ