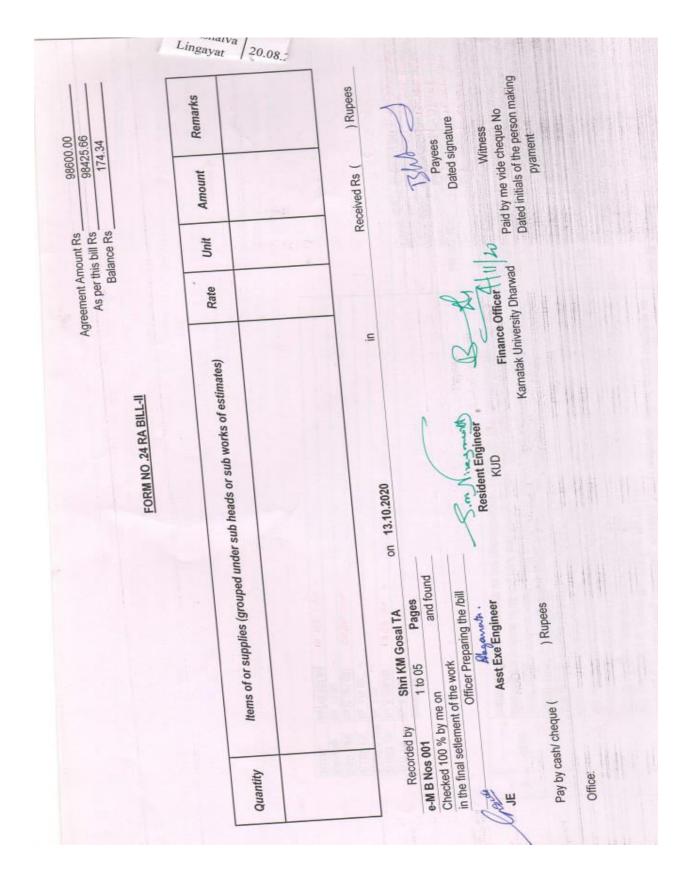

## 6.4.1 Institution has strategies for mobilizing and optimal utilization of resources and funds from various sources

# INTERNAL RESOURCE AND FUNDS

#### Karnatak University's, KARNATAK SCIENCE COLLEGE, DHARWAD *NAAC Accredited* Phone No: 0836-2215410 &2215400 Fax: 0836-2744334 Email: <u>principal.kscd@gmail.com</u> Web: www.kscd.ac.in

2-23 GOVERNMENT SOURCE INTERNAL SOURCE Name of the Resource Amount Amount Name of the Resource 65,000.00 Union Fees (Gymkhana) 789935 KUD- K.Kotresh 1 2,10,000.00 Government of Karnataka, 2 Dept. Of Forest - K.Kotresh 21225 Poor Student Aid Fund Dept. Of IT/BT and S&T, 40.00.000.00 3 Of Karnataka-Govt. Dr.Rajesh Kalkamkar 58060 Students Welfare Fund 110730 Caution Money 4 89505 Study Circle Fees 5 123645 Teachers Benefit Fund 6 405410 College Development Fund 7 28300 Sports Fees 8 95345 Identity Card 9 14150 CDC 10 446150 **Reading Room Fees** 11 199000 Magzine Fees 12 14150 Youth Festival Fund 13 35375 NSS Fees 14 Communication Fees 72435 15 Borrows Library Card 44135 16 38295 NCC Fees 17 Sports Dev. Fund 35375 18 KU Students Benefit Scheme 19 32680 (KUSBS) Red Cross Fees 134425 20 21 Course Development Fees (per year)BCA 3741830 Course Material Fees (per year) BCA 618320 22 32250 23 Processing fees BCA 2975100 24 Biotech, Micro, Gen. Comp. Sc., & Ele. 891300 25 26 Study Certificate fees 122904 122904 27 Character Certificate fees 28 122904 **Bonafide Certificate** 29 50930 T.C. Fees 30 GM/ OBC 2822390 31 SC/ST/CAT-I 682110 1,49,71,267 42,75,000 **Grand Total** 