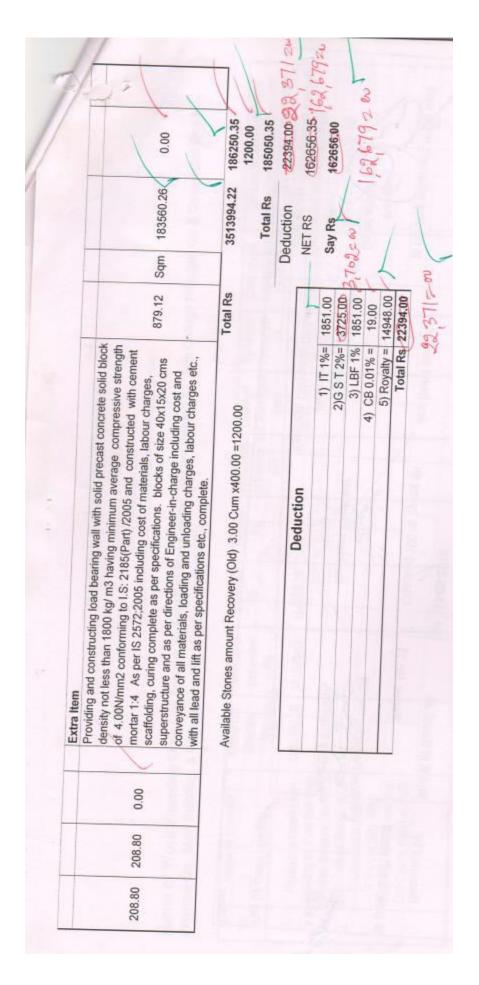

| 0.239 |                |                                                                                     | 114.84                                                                     |          |                                                                                                                                                                                                                                                                                                                                         | 14.85                                                  |



| 5  | Particular in printing                                                                                                                                                                   |                   | -                           |               |              |                            |                     |                       |                               |                                                                       |
|----|------------------------------------------------------------------------------------------------------------------------------------------------------------------------------------------|-------------------|-----------------------------|---------------|--------------|----------------------------|---------------------|-------------------