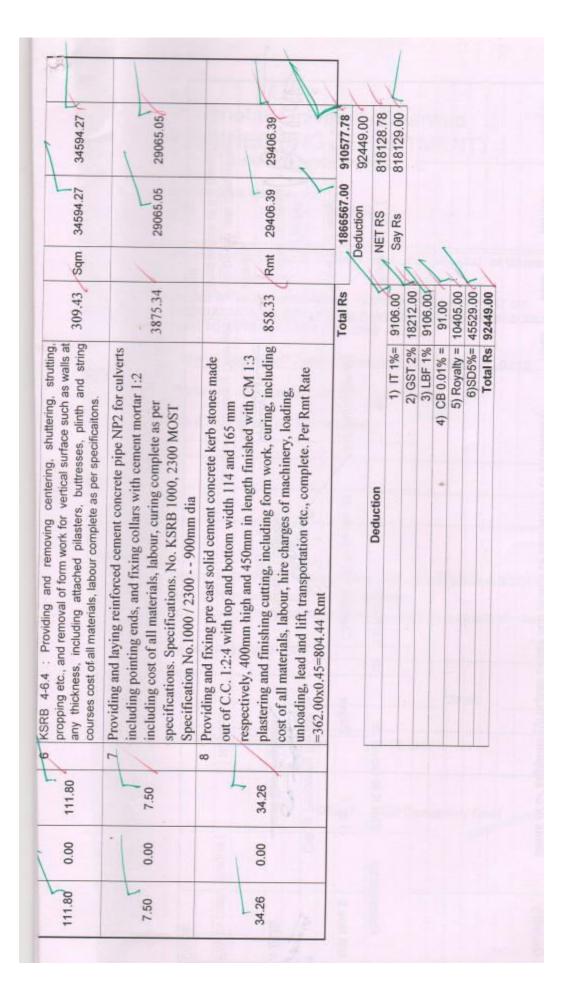

| 0.385                                                                                                                                                                                                                                                                                                                                                                                                                                                                            |



ಕರ್ನಾಟಕ ವಿಶ್ವವಿದ್ಯಾಲಯ,ಧಾರವಾಡ. '1'1 JAN 2018 ಟಪ್ಪಣಿ ಮಟ :- .... ಮಟ ಸಂಖ್ಯೆ :-ಕಡತದ ಸಂಖ್ಯೆ :- ಕ ವಿ ವಿ/ಕಟ್ಟಡ / 682/2016/17 ದಿನಾಂಕ :-\* URGENT \* DEDA ವಿಷಯ: ಕೆ.ಸಿ.ಡಿ ಆವರಣದಲ್ಲಿರುವ ಕಾವೇರಿ ವಿದ್ಯಾರ್ಥಿನಿಯರ ವಸತಿ ನಿಲಯದ ಹೊಸ ಡೇನೈಜ ಲೈನ ಹಾಕುವದು ಉಲ್ಲೇಖ : KLH/ 2017-18/129 Dt:28-12-2017 ನಿವೇದನೆ : ಕರ್ನಾಟಕ ಕಾಲೇಜ ಆವರಣದಲ್ಲಿನ ಕಾವೇರಿ ವಿದ್ಯಾರ್ಥಿನಿಯರ ವಸತಿ ನಿಲಯದ ಡ್ರೇನೈಜ ಪೈಪ ಲೈನ ಹಾಕಲು ಅಲ್ಲಿನ ನಿಲಯಪಾಲಕರು, ಬ್ಲಾಕ-1 ಹಾಗೂ ನಿಲಯಪಾಲಕರು, ಬ್ಲಾಕ-2 ವಿನಂತಿಸಿದ್ದಾರೆ. ಕಾವೇರಿ ವಿದ್ಯಾರ್ಥಿನಿಯರ ವಸತಿ ನಿಲಯದ ಡ್ರೇನೈಜ ಲೈನ ಸುಮಾರು 50 ವರ್ಷ ಹಳೆದಾಗಿದ್ದು ಹಲವಾರು ಬಾರಿ ವೈಪನ್ನು ಸ್ವಚ್ಚಗೊಳಿಸಿದರು ಕೂಡಾ ಬಂದಾಗುತ್ತದೆ. ಕಾವೇರಿ ವಸತಿ ನಿಲಯದಲ್ಲಿ ಹಳೆಯ ಪದ್ಧತಿಯಂತೆ ಸ್ಟೋನವೇರ್ ವೈಮಗಳನ್ನು ಅಳವಡಿಸಲಾಗಿದೆ. ಅಲ್ಲಲ್ಲಿ ಗಿಡದ ಬೇರುಗಳಿಂದ ನಸುಳ ಮೇಲಿಂದ ಮೇಲೆ ಪೈಷು ಬಂದಾಗುತ್ತಿರುವ ಕಾರಣ ಚೆಂಬರ ಮುಂಖಾತರ ನೀರು ಹೊರ ಚಲ್ಲುತ್ತಲಿದೆ. ಸದರಿ ನಿಲಯದಲ್ಲಿ ವಿದ್ಯಾರ್ಥಿನಿರರ ಸಂಖ್ಯೆ 600 ಜನ ಇದ್ದು . ಅನೇಕ ಬಾರಿ ನಿಲಯಪಾಲಕರು